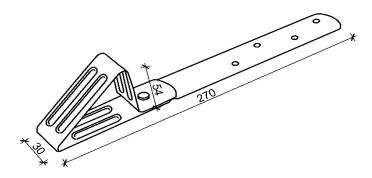

## 2. Product usage.

Docke PIE Snowguards prevent snow from sliding down the roof, contributing to its uniform melting.

Geometric parameters.

| Nº | Indicators description, units measurements | Value |
|----|--------------------------------------------|-------|
| 1  | Length, mm                                 | 270   |
| 2  | Width, mm                                  | 30    |
| 3  | Corner height, mm                          | 54    |