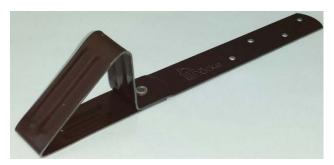

## 1. Product description.

Docke PIE Snowguards are metal corners with a colored polymer coating designed for use with bitumen shingles. The long part has mounting holes for fixation with nails. The available color – chocolate.

## 2. Product usage.

Docke PIE Snowguards prevent snow from sliding down the roof, contributing to its uniform melting.

Geometric parameters.

| Nº | Indicators description, units measurements | Value |
|----|--------------------------------------------|-------|
| 1  | Length, mm                                 | 270   |
| 2  | Width, mm                                  | 30    |
| 3  | Corner height, mm                          | 54    |